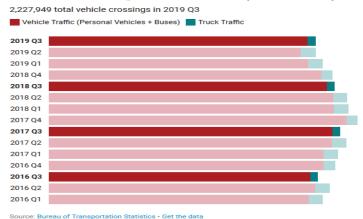

### Vehicles Crossing Arizona Border (Northbound)

## 2.2 million VEHICLES CROSSING AZ BORDER NORTHBOUND

in 2019 Q3 down **6.6**% from 2018 Q3

Vehicle border crossings are down since the last half of 2017, ending a steady increase since 2012. However, commercial truck traffic remains consistent in year-over-year analysis.