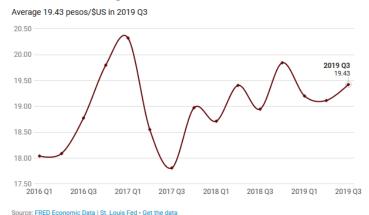

## Peso/\$US Exchange Rate

## **19.43** pesos/\$US **EXCHANGE RATE**

average in 2019 Q3
which translates into a **2.4**% **decrease** in the peso's value
from 2018 Q3

This quarter is the first decrease in the peso's value since the beginning of the Obrador Administration in December 2018.