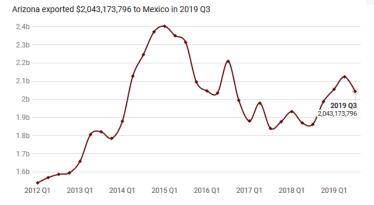

## Total U.S. Trade through Arizona BPOE

Total U.S. trade
TO/FROM MEXICO
VIA AZ BPOE
\$6.5 billion total goods
crossing the border in 2019 Q3
up 8.3% from 2018 Q3

Commodities flowing via Arizona BPOE are approaching 2013 highs, reversing a downward trend since 2014.