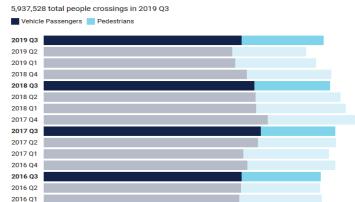

## Persons Crossing Arizona Border (Northbound)

# **5.9 million**PERSONS **CROSSING** AZ **BORDER** NORTHBOUND

in 2019 Q3 down **2.3**% from 2018 Q3

Recent declines in persons crossing the Arizona-Mexico border reversed the long upward trend since 2012, likely due to increasingly longer wait times at the U.S.-Mexico border, the declining value of the peso, and online shopping increases.